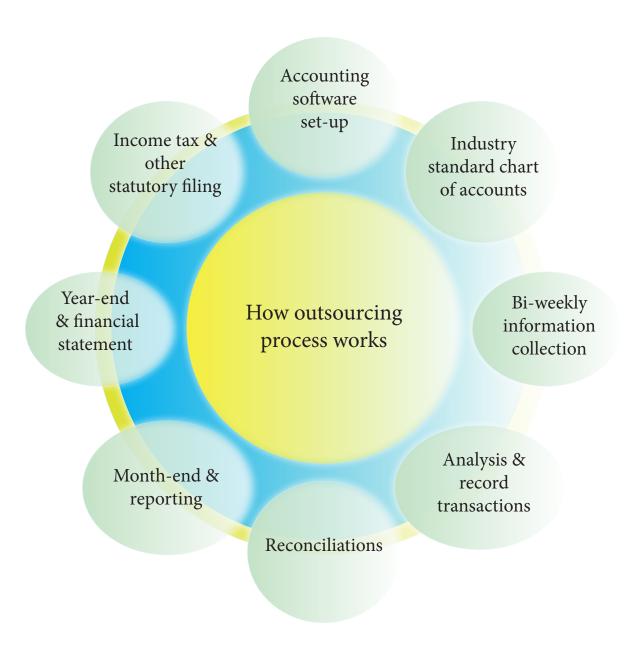

### **Bi-weekly information collection:**

Invoices, payment receipts, credit card information, banking information, accounts receivable report and more

Analysis & record-keeping ledger management: Analyze and measure transactions and record transactions in the choice of your accounting software.

**Reconciliation:** Reconcile and review all entries, including bank, credit cards and other accounts.

## Accounting software set-up -

Set-up of accounting software of your choice with an industry-standard chart of account.

**Month-end and Reporting:** Produce monthly business performance reporting.

Year-end management: Balancing Ledger and Year-end book closing Statutory filing: Filing HST, EHT, WSIB, Payroll remittance, T4, T4 summary

**Financial Statements:** Financial statement preparations

| No of            | Monthly   |
|------------------|-----------|
| Transactions Fee |           |
| 200              | \$ 299.00 |
| 400              | \$ 499.00 |
| 800              | \$ 749.00 |